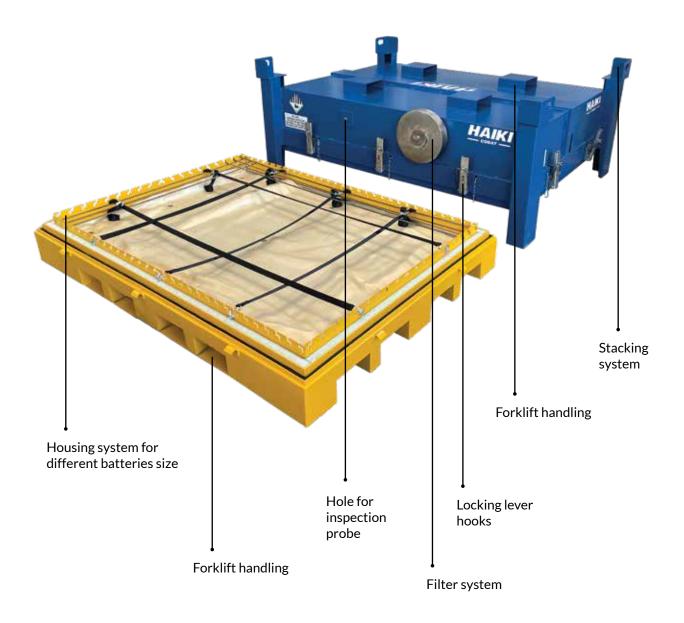

#### **Component** 1 base and 1 bell-shaped cover

Material

Steel with theraml insulating material

**External dimension** 

2060 x 1552 x 831 mm

Internal dimension

1739 x 1211 x 495 mm

Usable dimension for transport

Metallic activated carbon filters

Accessory kit included in the supply

2 bags of 100 l of vermiculite

1 antistatic bag of the size suitable for battery pack

2 insulating pillows to be placed on the base of the safety contianer and above the battery

5 fixing straps