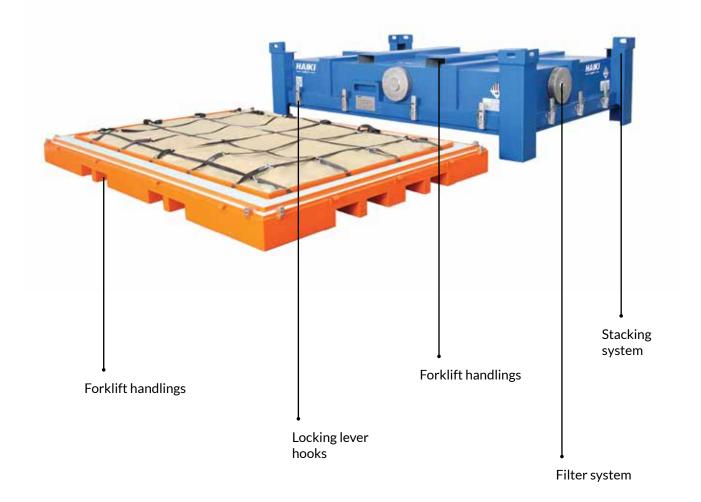

#### **Component** 1 base and 1 bell-shaped cover

Material

Steel with theraml insulating material

**External dimension** 

2060 x 1552 x 831 mm

Internal dimension

1739 x 1211 x 495 mm

Usable dimension for transport

Metallic activated carbon filters

Accessory kit included in the supply

2 bags of 100 l of vermiculite

1 antistatic bag of the size suitable for battery pack

2 insulating pillows to be placed on the base of the safety contianer and above the battery

## CONTAINER COMPONENTS:

- 1. Base
- 2. Insulating pillow Type A
- 3. Steel bars
- 4. Frame element
- 5. Insulating pillow Type B
- 6. Bell-shaped cover
- 7. Filters

Accessory kit included in the supply

4 bags of 100 l of vermiculite

1 antistatic bag of the size suitable for battery pack

4 insulating pillows to be placed on the base of the safety container and above the battery