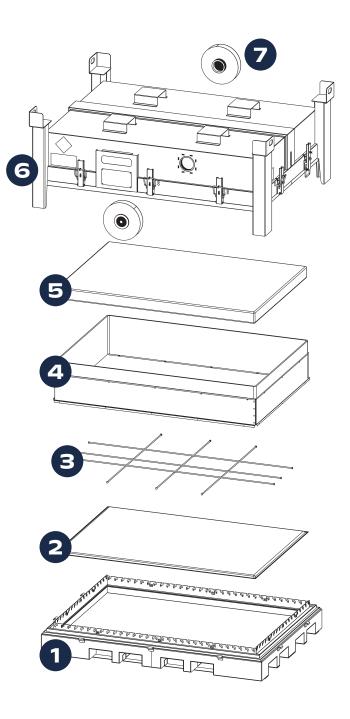

## CONTAINER COMPONENTS:

- 1. Base
- 2. Insulating pillow Type A
- 3. Steel bars
- 4. Frame element
- 5. Insulating pillow Type B
- 6. Bell-shaped cover
- 7. Filters