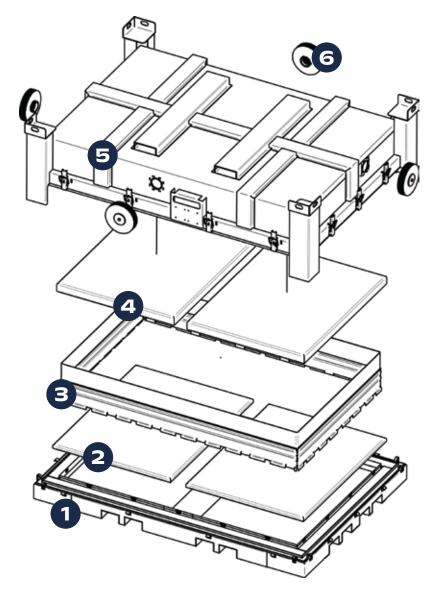

## CONTAINER COMPONENTS:

- 1. Base
- 2. Insulating pillow Type A
- 3. Steel bars
- 4. Frame element
- 5. Insulating pillow Type B
- 6. Bell-shaped cover
- 7. Filters

## CONTAINER COMPONENTS:

- 1. Base
- 2. Insulating pillows Type A
- 3. Frame element
- 4. Insulating pillows Type B
- 5. Bell-shaped cover
- 6. Filters