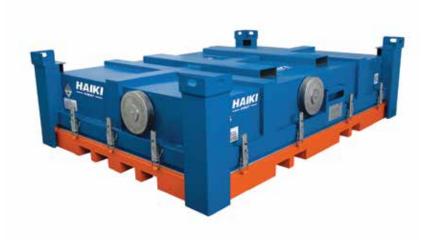

## MEDIUM LITHIUM BOX

Box Lithium Medium is the innovative 4A metal container approved for the safe management of damaged or defective lithium batteries developed in Italy and certified in Germany by BAM, the Federal Institute for Materials Research and Testing, the competent authority in Germany for the packaging of dangerous goods appointed by the German Ministry of Transport.

## LARGE LITHIUM BOX

Box Lithium Large is the innovative 50A metal container approved for the safe management of damaged or defective large lithium batteries developed in Italy and certified in accordance with the Regulation published by the German Federal Institute for Materials Research (BAMGGR 024 Verfahren zur Erfüllung der zusätzlichen Prüfanforderungen für den Transport kritisch-defekter Lithiumbatterien).