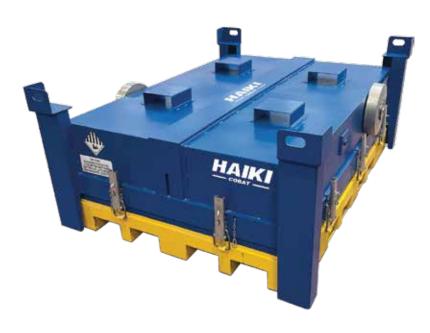

## MEDIUM LITHIUM BOX

Box Lithium Medium is the innovative 4A metal container approved for the safe management of damaged or defective lithium batteries developed in Italy and certified in Germany by BAM, the Federal Institute for Materials Research and Testing, the competent authority in Germany for the packaging of dangerous goods appointed by the German Ministry of Transport.

Medium Box Lithium is designed for the storage and the transport of one or more damaged or defective lithium batteries in critcal state that could evolve towards a thermal runway, in accordance with special provision 376 and packing instruction P911 of the ADR Regulation.